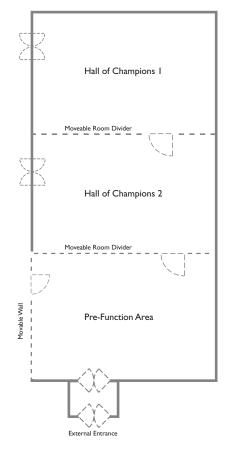

## HALL OF CHAMPIONS

## **DIMENSIONS**

| Room                    | Length (m) | Width (m) | Height (m) | Sq M |
|-------------------------|------------|-----------|------------|------|
| Hall of Champions       | 28.35      | 14.80     | 2.69       | 420  |
| Hall of Champions 1     | 9.90       | 14.80     | 2.69       | 147  |
| Hall of Champions 2     | 10.35      | 14.80     | 2.69       | 153  |
| Pre-Function Area       | 8.10       | 14.85     | 2.69       | 120  |
| Hall of Champions 1 & 2 | 20.25      | 14.80     | 2.69       | 300  |